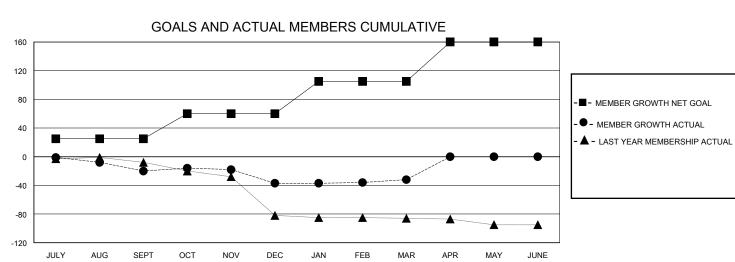

## MONTHLY MEMBERSHIP PROGRESS REPORT

District 133

Results as of: 3/31/2024

| GMT:                  |               |           | GMT CA        |                       |                        |                         |                                                    |  |
|-----------------------|---------------|-----------|---------------|-----------------------|------------------------|-------------------------|----------------------------------------------------|--|
| Clubs                 |               |           |               | Members               |                        |                         |                                                    |  |
| RESULTS FOR 2023-2024 |               |           |               | RESULTS FOR 2023-2024 |                        |                         |                                                    |  |
| QUARTER               | NEW CLUB GOAL | NEW CLUBS | DROPPED CLUBS | QUARTER MEME          | BER GROWTH NET<br>GOAL | MEMBER GROWTH<br>ACTUAL | DROPPED<br>MEMBERS ACTUAL<br>(including transfers) |  |
| JULY/AUG/SEPT         | 0             | 0         | 1             | JULY/AUG/SEPT         | 25                     | 26                      | 45                                                 |  |
| OCT/NOV/DEC           | 0             | 0         | 2             | OCT/NOV/DEC           | 35                     | 37                      | 51                                                 |  |
| JAN/FEB/MAR           | 0             | 0         | 1             | JAN/FEB/MAR           | 45                     | 58                      | 51                                                 |  |
| APR/MAY/JUNE          | 1             | 0         | 0             | APR/MAY/JUNE          | 55                     | 0                       | 0                                                  |  |